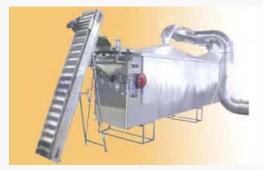

## **Peanut Drier**

Capacity: 1200kg/h Power: 16.5kv Frequency: 50HZ Voltage: 380v±5