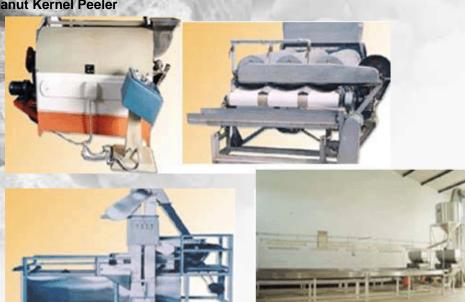

# KX-B Electrical Roasting Tank, Peanut Cleaning Machine, Peanut Milling Machine, TP-A White Peanut Kernel Peeler