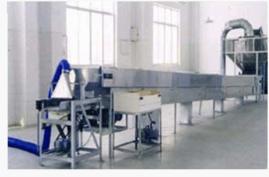

## **Peanut Drier**

Capacity: 1200kg/h Power: 16.5kv Frequency: 50HZ Voltage: 380v±5