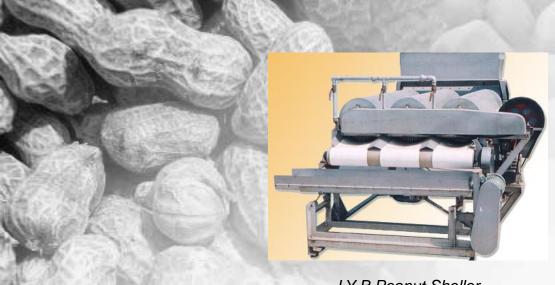

## LY-B Peanut Sheller

Tech.data: Capacity: 1000kg/hr

Shelling ratio: ≥99%

Crushing ratio: ≤5%

Clean degree: ≥97%

Damage Ratio: ≤4%

Power: 11.5kw

Operator: 3-4 workers