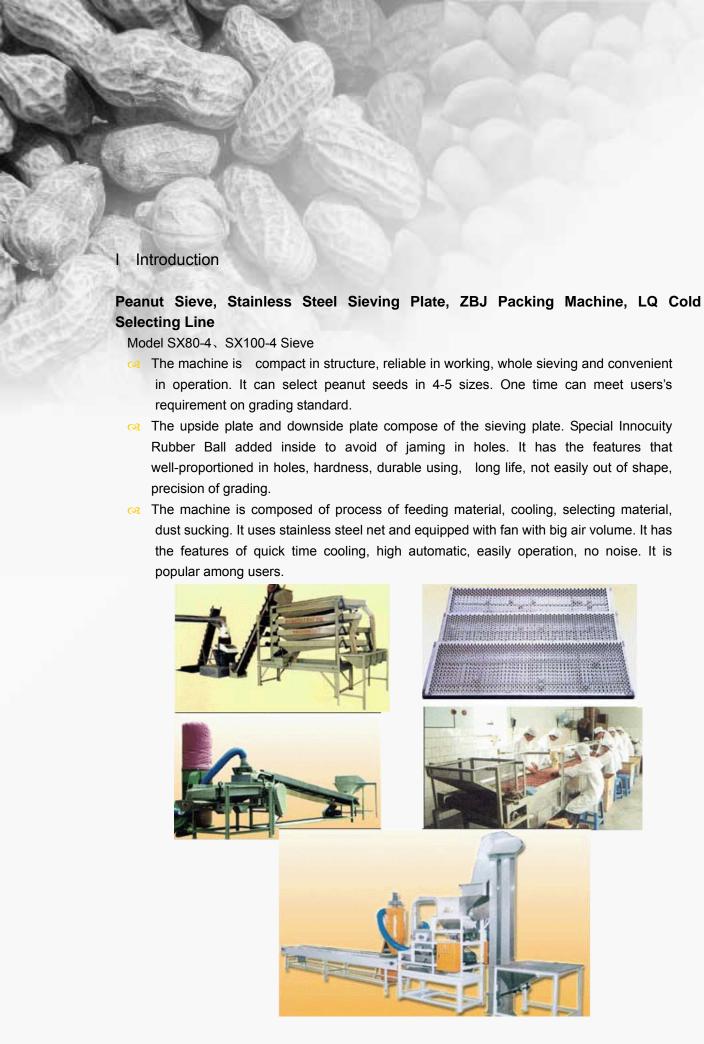

## **Peanut Sieve**

Specification: S×80 Capacity: 2.5t/h
Specification: s×100 Capacity:4t/h
Specification:s×120 Capacity: 8t/h