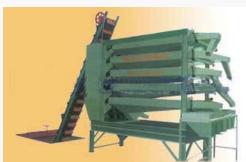

## **Peanut Sieve**

Specification: S×80 Capacity: 2.5t/h
Specification: s×100 Capacity:4t/h
Specification:s×120 Capacity: 8t/h